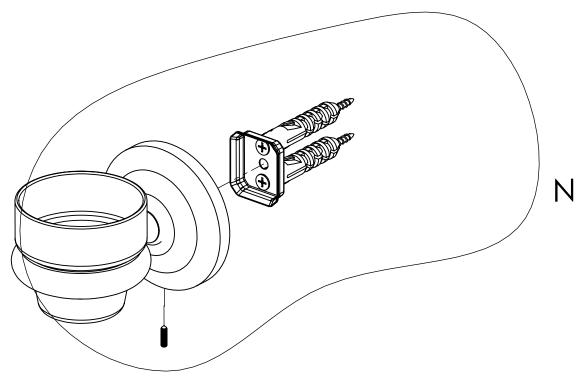

#### **Step 2:** Attach Bracket to Mounting Plate.

Place bracket on mounting plate and secure by tightening set screw as shown below.