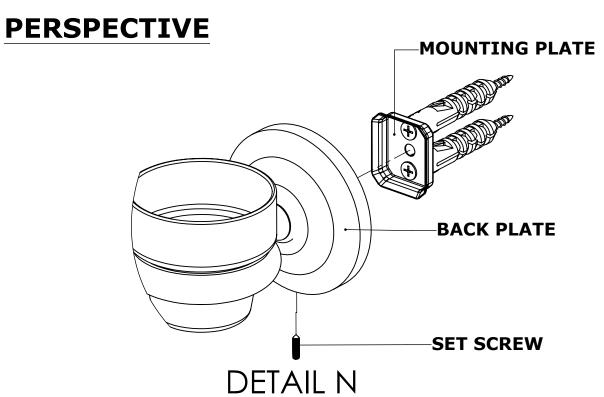

### **PERSPECTIVE**

#### **Step 2:** Attach Bracket to Mounting Plate.

Place bracket on mounting plate and secure by tightening set screw as shown below.