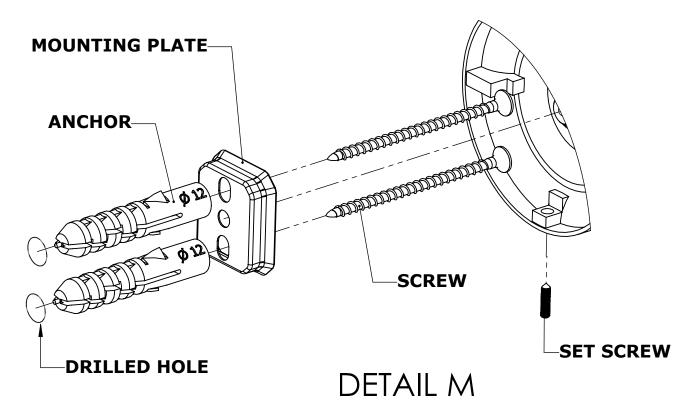

#### Step 1: Drill holes in Wall for screw anchors and attach Mounting Plate to Wall

Determine your desired location for installation and make a mark for the location of the mounting plate. Remove mounting plate from backplate by loosening set screw in backplate as pictured below. Place center hole of mounting plate over mark made above. Make 2 marks where mounting screws will be placed as shown below. Drill hole at each of the marks. (You may substitute other style mounting anchors or screws if desired). Place anchors into the holes made. Place mounting plate over holes and secure to mounting surface using screws as shown below.