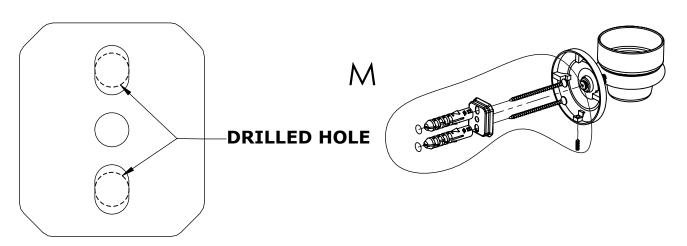

#### Step 1: Drill holes in Wall for screw anchors and attach Mounting Plate to Wall

Determine your desired location for installation and make a mark for the location of the mounting plate. Remove mounting plate from backplate by loosening set screw in backplate as pictured below. Place center hole of mounting plate over mark made above. Make 2 marks where mounting screws will be placed as shown below. Drill hole at each of the marks. (You may substitute other style mounting anchors or screws if desired). Place anchors into the holes made. Place mounting plate over holes and secure to mounting surface using screws as shown below.